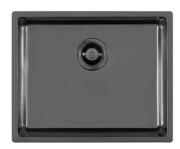

### Sink KE Gun Metal

Kitchen Sinks Code: 2155 856

#### **DETAILS**

| Coloring                      | Gun Metal                                                                     |
|-------------------------------|-------------------------------------------------------------------------------|
| Edge/Installation Type        | Undermount                                                                    |
| Finish                        | PVD                                                                           |
| Material                      | AISI 304 stainless steel                                                      |
| Texture                       | Foster brushed                                                                |
| Base                          | 60 cm                                                                         |
| Dimensions                    | 540 x 440 mm                                                                  |
| Standard fittings             | Fixing hooks, gasket, drain, overflow and siphon, boxed packing               |
| Mixer holes                   | No standard holes                                                             |
| Dimensions  Standard fittings | 540 x 440 mm  Fixing hooks, gasket, drain, overflow and siphon, boxed packing |