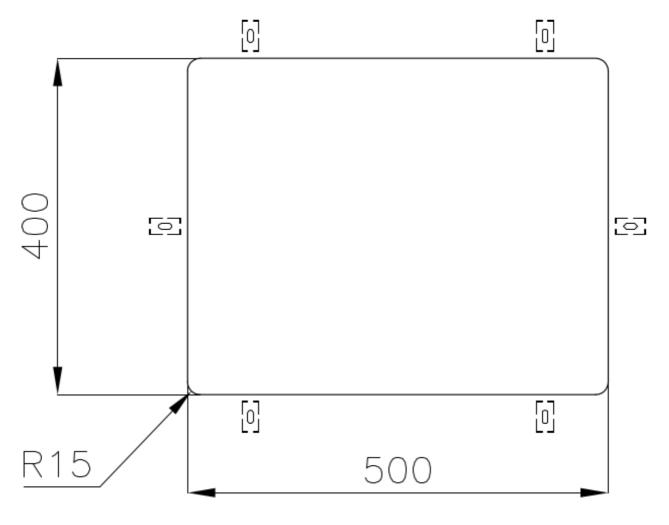

|
| Perimetral overflow       | The overflow is always a security on the Foster sinks that prevents the overflow of water in case of oversights. The perimeter drain solution improves aesthetics thanks to its square and essential shape.                                                                                                                                    |
| Small radius              | Bowls with squared shapes with a modern design and an increased capacity, for a minimal aesthetics connected with an extreme practicity.                                                                                                                                                                                                       |

#### **TECHNICAL DATA**

# Foster ==



## Foster ==



Cut out size Dimensioni per foratura top

#### **GALLERY**



### Foster ==

#### **OPTIONAL ACCESSORIES**



Cestello inox 8612 000



Glass chopping board 8631 300



HPDE Chopping board 8657 001



HPDE Twin chopping board 8644 101



Stainless steel plate rack 8100 154



8100 303 \* only in combination with the accessory 8644 101

Stainless steel plate rack



White basket 8612 100



**White bowl** 8153 100



Graters kit with ring-holder and food collection tray

8159 101

\* only in combination with the accessory 8644 101





Stainless steel perforated tray

8151 000

\* only in combination with the accessory 8644 101



Stainless steel plate rack

8100 201

#### **RECOMMENDED PAIRINGS**



**Mixer Tap Omega Gun Metal** 

8497 856



**Mixer Tap Skin Gun Metal** 

8424 856

####